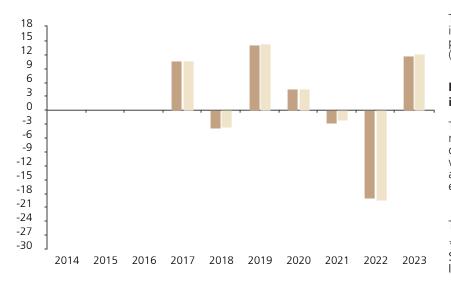

## **Past Performance**

This chart shows the fund's performance as the percentage loss or gain per year over the last 7 years against its benchmark.

The chart shows how much the Fund increased or decreased in value as a percentage in each year, net of charges (excluding entry charge), and net of tax.

## Performance in the past is not a reliable indicator of future results.

The chart shows the class's investment returns calculated as percentage year-end over year-end change of the class net asset value. In general any past performance takes account of all ongoing charges, but not the entry charge.

The unit class launched on 29.01.2016.

\* Index - Bloomberg Emerging Markets USD Sovereign & Agency 3% Country Capped Index (Total Return)

|         | 2014 | 2015 | 2016 | 2017 | 2018 | 2019 | 2020 | 2021 | 2022  | 2023 |
|---------|------|------|------|------|------|------|------|------|-------|------|
| Fund    |      |      |      | 10.7 | -3.9 | 14.0 | 4.6  | -2.7 | -19.1 | 11.7 |
| Index * |      |      |      | 10.6 | -3.5 | 14.2 | 4.7  | -2.2 | -19.4 | 12.1 |