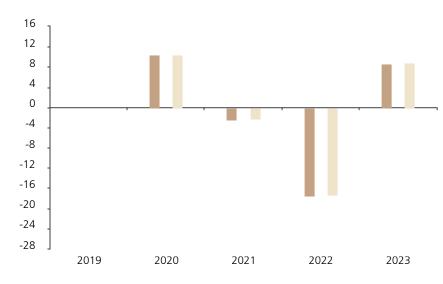

## **Past Performance**

This chart shows the fund's performance as the percentage loss or gain per year over the last 4 years against its benchmark.

The chart shows how much the Fund increased or decreased in value as a percentage in each year, net of charges (excluding entry charge), and net of tax.

## Performance in the past is not a reliable indicator of future results.

The chart shows the class's investment returns calculated as percentage year-end over year-end change of the class net asset value. In general any past performance takes account of all ongoing charges, but not the entry charge.

The Sub-Fund was launched in 2015. The Class was launched in 2019.

\* Index - Bloomberg MSCI US Liquid Corporates Sustainable Index (Total Return)

|         | 2019 | 2020 | 2021 | 2022  | 2023 |
|---------|------|------|------|-------|------|
| Fund    |      | 10.4 | -2.5 | -17.5 | 8.7  |
| Index * |      | 10.4 | -2.3 | -17.3 | 8.9  |