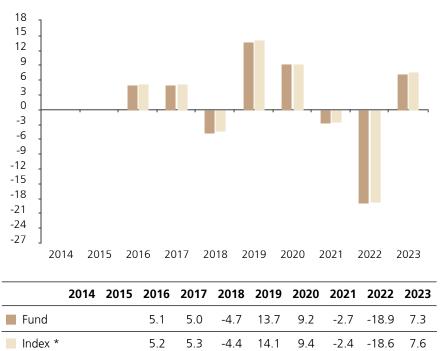

## **Past Performance**

This chart shows the fund's performance as the percentage loss or gain per year over the last 8 years against its benchmark.

The chart shows how much the Fund increased or decreased in value as a percentage in each year, net of charges (excluding entry charge), and net of tax.

## Performance in the past is not a reliable indicator of future results.

The chart shows the class's investment returns calculated as percentage year-end over year-end change of the class net asset value. In general any past performance takes account of all ongoing charges, but not the entry charge.

The unit class launched on 30.09.2015.

The past performance is calculated in GBP.

\* Index - Bloomberg MSCI US Liquid Corporates Sustainable hedged to GBP Index (Total Return)