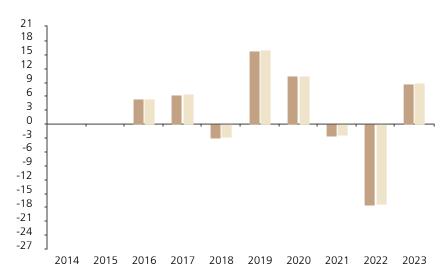

## **Past Performance**

This chart shows the fund's performance as the percentage loss or gain per year over the last 8 years against its benchmark.

The chart shows how much the Fund increased or decreased in value as a percentage in each year, net of charges (excluding entry charge), and net of tax.

## Performance in the past is not a reliable indicator of future results.

The chart shows the class's investment returns calculated as percentage year-end over year-end change of the class net asset value. In general any past performance takes account of all ongoing charges, but not the entry charge.

The unit class launched on 23.07.2015.

\* Index - Bloomberg MSCI US Liquid Corporates Sustainable Index (Total Return)

|         | 2014 | 2015 | 2016 | 2017 | 2018 | 2019 | 2020 | 2021 | 2022  | 2023 |
|---------|------|------|------|------|------|------|------|------|-------|------|
| Fund    |      |      | 5.5  | 6.2  | -3.1 | 15.7 | 10.4 | -2.5 | -17.5 | 8.6  |
| Index * |      |      | 5.5  | 6.5  | -2.7 | 16.0 | 10.4 | -2.3 | -17.3 | 8.9  |