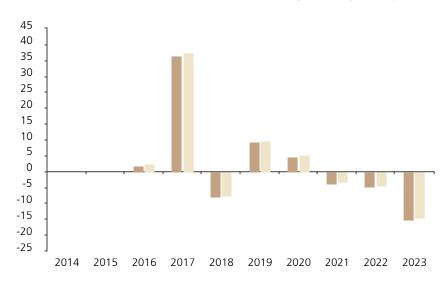

## **Past Performance**

This chart shows the fund's performance as the percentage loss or gain per year over the last 8 years against its benchmark.

The chart shows how much the Fund increased or decreased in value as a percentage in each year, net of charges (excluding entry charge), and net of tax.

## Performance in the past is not a reliable indicator of future results.

The chart shows the class's investment returns calculated as percentage year-end over year-end change of the class net asset value. In general any past performance takes account of all ongoing charges, but not the entry charge.

The unit class launched on 04.06.2015.

\* Index - MSCI Hong Kong Index (Net Return)

|         | 2014 | 2015 | 2016 | 2017 | 2018 | 2019 | 2020 | 2021 | 2022 | 2023  |
|---------|------|------|------|------|------|------|------|------|------|-------|
| Fund    |      |      | 1.9  | 36.6 | -8.1 | 9.3  | 4.7  | -3.9 | -5.0 | -15.1 |
| Index * |      |      | 2.3  | 37.3 | -7.7 | 9.8  | 5.3  | -3.4 | -4.6 | -14.7 |