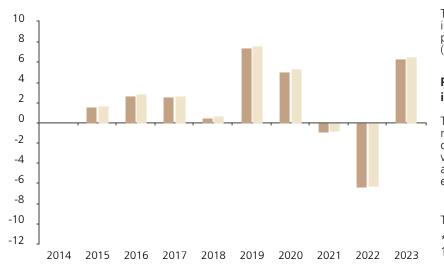

## **Past Performance**

This chart shows the fund's performance as the percentage loss or gain per year over the last 9 years against its benchmark.

The chart shows how much the Fund increased or decreased in value as a percentage in each year, net of charges (excluding entry charge), and net of tax.

## Performance in the past is not a reliable indicator of future results.

The chart shows the class's investment returns calculated as percentage year-end over year-end change of the class net asset value. In general any past performance takes account of all ongoing charges, but not the entry charge.

The unit class launched on 01.12.2014.

\* Index - Bloomberg US Liquid Corporates™ 1-5 Year Index (Total Return)

|         | 2014 | 2015 | 2016 | 2017 | 2018 | 2019 | 2020 | 2021 | 2022 | 2023 |
|---------|------|------|------|------|------|------|------|------|------|------|
| Fund    |      | 1.6  | 2.7  | 2.5  | 0.5  | 7.5  | 5.0  | -0.9 | -6.4 | 6.3  |
| Index * |      | 1.7  | 2.8  | 2.7  | 0.7  | 7.7  | 5.4  | -0.8 | -6.3 | 6.5  |