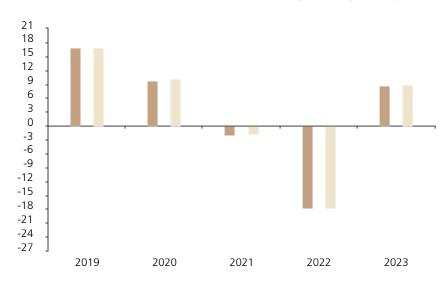

## **Past Performance**

This chart shows the fund's performance as the percentage loss or gain per year over the last 5 years against its benchmark.

The chart shows how much the Fund increased or decreased in value as a percentage in each year, net of charges (excluding entry charge), and net of tax.

## Performance in the past is not a reliable indicator of future results.

The chart shows the class's investment returns calculated as percentage year-end over year-end change of the class net asset value. In general any past performance takes account of all ongoing charges, but not the entry charge.

The Sub-Fund was launched in 2014. The Class was launched in 2018.

\* Index - Bloomberg US Liquid Corporates™ Index (Total Return)

|         | 2019 | 2020 | 2021 | 2022  | 2023 |
|---------|------|------|------|-------|------|
| Fund    | 16.8 | 9.9  | -1.9 | -17.7 | 8.6  |
| Index * | 17.0 | 10.2 | -1.7 | -17.6 | 8.8  |