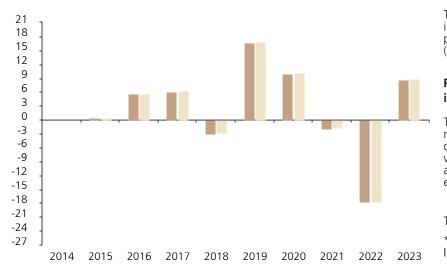

## **Past Performance**

This chart shows the fund's performance as the percentage loss or gain per year over the last 9 years against its benchmark.

The chart shows how much the Fund increased or decreased in value as a percentage in each year, net of charges (excluding entry charge), and net of tax.

## Performance in the past is not a reliable indicator of future results.

The chart shows the class's investment returns calculated as percentage year-end over year-end change of the class net asset value. In general any past performance takes account of all ongoing charges, but not the entry charge.

The unit class launched on 30.05.2014.

\* Index - Bloomberg US Liquid Corporates™ Index (Total Return)

|         | 2014 | 2015 | 2016 | 2017 | 2018 | 2019 | 2020 | 2021 | 2022  | 2023 |
|---------|------|------|------|------|------|------|------|------|-------|------|
| Fund    |      | 0.2  | 5.7  | 6.1  | -3.0 | 16.8 | 9.9  | -1.9 | -17.7 | 8.6  |
| Index * |      | 0.2  | 5.7  | 6.3  | -2.8 | 17.0 | 10.2 | -1.7 | -17.6 | 8.8  |