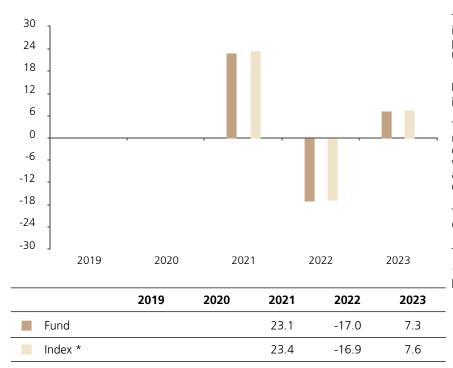

## **Past Performance**

This chart shows the fund's performance as the percentage loss or gain per year over the last 3 years against its benchmark.

The chart shows how much the Fund increased or decreased in value as a percentage in each year, net of charges (excluding entry charge), and net of tax.

## Performance in the past is not a reliable indicator of future results.

The chart shows the class's investment returns calculated as percentage year-end over year-end change of the class net asset value. In general any past performance takes account of all ongoing charges, but not the entry charge.

The Sub-Fund was launched in 2013. The Class was launched in 2020.

The past performance is calculated in EUR.

\* Index - MSCI Switzerland 20/35 100% hedged to EUR Index (Net Return)