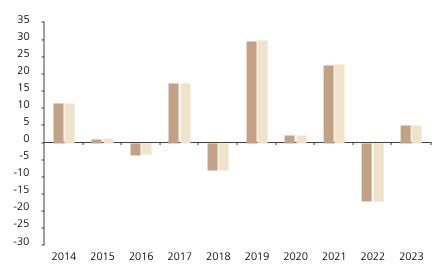

## **Past Performance**

This chart shows the fund's performance as the percentage loss or gain per year over the last 10 years against its benchmark.

The chart shows how much the Fund increased or decreased in value as a percentage in each year, net of charges (excluding entry charge), and net of tax.

## Performance in the past is not a reliable indicator of future results.

The chart shows the class's investment returns calculated as percentage year-end over year-end change of the class net asset value. In general any past performance takes account of all ongoing charges, but not the entry charge.

The unit class launched on 31.10.2013.

\* Index - MSCI Switzerland 20/35 Index (Net Return)

|         | 2014 | 2015 | 2016 | 2017 | 2018 | 2019 | 2020 | 2021 | 2022  | 2023 |
|---------|------|------|------|------|------|------|------|------|-------|------|
| Fund    | 11.5 | 1.1  | -3.6 | 17.4 | -8.1 | 29.8 | 2.1  | 22.8 | -17.1 | 5.1  |
| Index * | 11.6 | 1.3  | -3.4 | 17.5 | -8.0 | 30.0 | 2.3  | 23.0 | -17.1 | 5.3  |