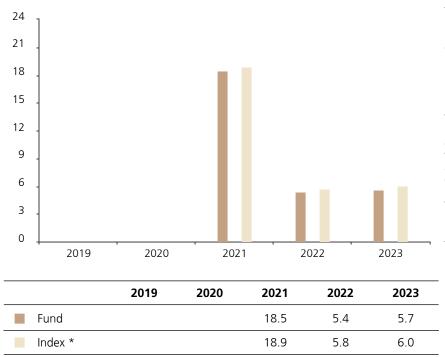

## **Past Performance**

This chart shows the fund's performance as the percentage loss or gain per year over the last 3 years against its benchmark.

The chart shows how much the Fund increased or decreased in value as a percentage in each year, net of charges (excluding entry charge), and net of tax.

## Performance in the past is not a reliable indicator of future results.

The chart shows the class's investment returns calculated as percentage year-end over year-end change of the class net asset value. In general any past performance takes account of all ongoing charges, but not the entry charge.

The Sub-Fund was launched in 2013. The Class was launched in 2020.

The past performance is calculated in EUR.

\* Index - MSCI United Kingdom 100% hedged to EUR Index (Net Return)