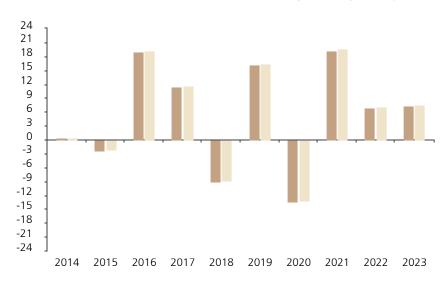

## **Past Performance**

This chart shows the fund's performance as the percentage loss or gain per year over the last 10 years against its benchmark.

The chart shows how much the Fund increased or decreased in value as a percentage in each year, net of charges (excluding entry charge), and net of tax.

## Performance in the past is not a reliable indicator of future results.

The chart shows the class's investment returns calculated as percentage year-end over year-end change of the class net asset value. In general any past performance takes account of all ongoing charges, but not the entry charge.

The unit class launched on 18.10.2013.

\* Index - MSCI United Kingdom Index (Net Return)

|         | 2014 | 2015 | 2016 | 2017 | 2018 | 2019 | 2020  | 2021 | 2022 | 2023 |
|---------|------|------|------|------|------|------|-------|------|------|------|
| Fund    | 0.4  | -2.4 | 18.9 | 11.5 | -9.1 | 16.1 | -13.5 | 19.3 | 6.9  | 7.4  |
| Index * | 0.5  | -2.2 | 19.2 | 11.7 | -8.8 | 16.4 | -13.2 | 19.6 | 7.1  | 7.7  |