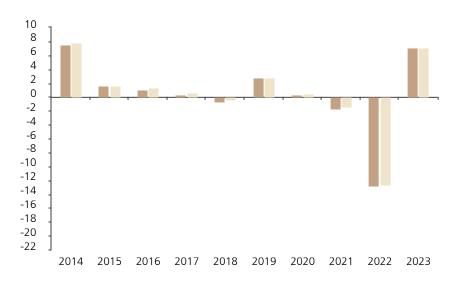

## **Past Performance**

This chart shows the fund's performance as the percentage loss or gain per year over the last 10 years against its benchmark.

The chart shows how much the Fund increased or decreased in value as a percentage in each year, net of charges (excluding entry charge), and net of tax.

## Performance in the past is not a reliable indicator of future results.

The chart shows the class's investment returns calculated as percentage year-end over year-end change of the class net asset value. In general any past performance takes account of all ongoing charges, but not the entry charge.

The unit class launched on 30.07.2013.

\* Index - SBI® ESG Foreign AAA-BBB 5-10 Total Return

|         | 2014 | 2015 | 2016 | 2017 | 2018 | 2019 | 2020 | 2021 | 2022  | 2023 |
|---------|------|------|------|------|------|------|------|------|-------|------|
| Fund    | 7.6  | 1.7  | 1.1  | 0.3  | -0.6 | 2.7  | 0.4  | -1.6 | -12.8 | 7.2  |
| Index * | 7.9  | 1.6  | 1.4  | 0.6  | -0.4 | 2.8  | 0.5  | -1.4 | -12.7 | 7.1  |