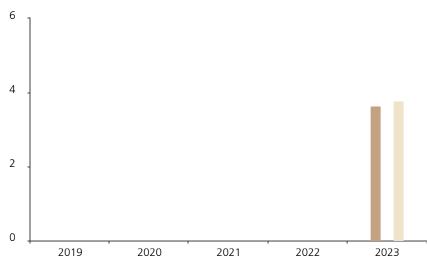

## **Past Performance**

This chart shows the fund's performance as the percentage loss or gain per year over the last 1 years against its benchmark.

The chart shows how much the Fund increased or decreased in value as a percentage in each year, net of charges (excluding entry charge), and net of tax.

## Performance in the past is not a reliable indicator of future results.

The chart shows the class's investment returns calculated as percentage year-end over year-end change of the class net asset value. In general any past performance takes account of all ongoing charges, but not the entry charge.

The Sub-Fund was launched in 2013. The Class was launched in 2022.

\* Index - SBI® ESG Foreign AAA-BBB 1-5 Index (Total Return)

|         | 2019 | 2020 | 2021 | 2022 | 2023 |
|---------|------|------|------|------|------|
| Fund    |      |      |      |      | 3.7  |
| Index * |      |      |      |      | 3.8  |