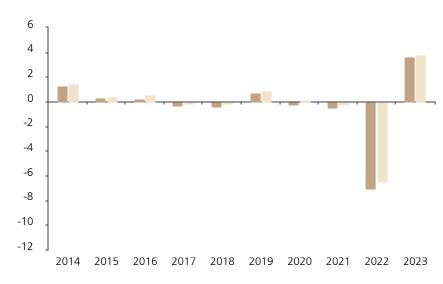

## **Past Performance**

This chart shows the fund's performance as the percentage loss or gain per year over the last 10 years against its benchmark.

The chart shows how much the Fund increased or decreased in value as a percentage in each year, net of charges (excluding entry charge), and net of tax.

## Performance in the past is not a reliable indicator of future results.

The chart shows the class's investment returns calculated as percentage year-end over year-end change of the class net asset value. In general any past performance takes account of all ongoing charges, but not the entry charge.

The unit class launched on 30.07.2013.

\* Index - SBI® ESG Foreign AAA-BBB 1-5 Index (Total Return)

|         | 2014 | 2015 | 2016 | 2017 | 2018 | 2019 | 2020 | 2021 | 2022 | 2023 |
|---------|------|------|------|------|------|------|------|------|------|------|
| Fund    | 1.3  | 0.3  | 0.3  | -0.3 | -0.4 | 0.7  | -0.3 | -0.5 | -7.0 | 3.7  |
| Index * | 1.5  | 0.4  | 0.5  | -0.1 | -0.1 | 0.9  | 0.0  | -0.2 | -6.5 | 3.8  |