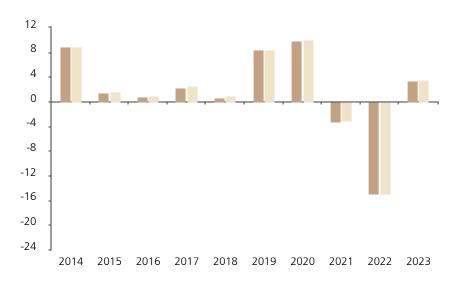

## **Past Performance**

This chart shows the fund's performance as the percentage loss or gain per year over the last 10 years against its benchmark.

The chart shows how much the Fund increased or decreased in value as a percentage in each year, net of charges (excluding entry charge), and net of tax.

## Performance in the past is not a reliable indicator of future results.

The chart shows the class's investment returns calculated as percentage year-end over year-end change of the class net asset value. In general any past performance takes account of all ongoing charges, but not the entry charge.

The unit class launched on 02.02.2012.

\* Index - Bloomberg US 7-10 Year Treasury Bond™ Index (Total Return)

|         | 2014 | 2015 | 2016 | 2017 | 2018 | 2019 | 2020 | 2021 | 2022  | 2023 |
|---------|------|------|------|------|------|------|------|------|-------|------|
| Fund    | 8.9  | 1.4  | 0.8  | 2.3  | 0.7  | 8.4  | 9.9  | -3.2 | -15.0 | 3.5  |
| Index * | 9.0  | 1.6  | 1.1  | 2.6  | 0.9  | 8.5  | 10.0 | -3.1 | -14.9 | 3.6  |