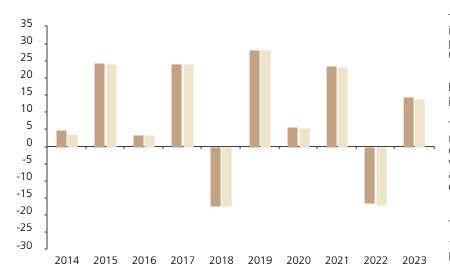

## **Past Performance**

This chart shows the fund's performance as the percentage loss or gain per year over the last 10 years against its benchmark.

The chart shows how much the Fund increased or decreased in value as a percentage in each year, net of charges (excluding entry charge), and net of tax.

## Performance in the past is not a reliable indicator of future results.

The chart shows the class's investment returns calculated as percentage year-end over year-end change of the class net asset value. In general any past performance takes account of all ongoing charges, but not the entry charge.

The unit class launched on 17.10.2011.

\* Index - MSCI EMU Small Cap Index (Net Return)

|         | 2014 | 2015 | 2016 | 2017 | 2018  | 2019 | 2020 | 2021 | 2022  | 2023 |
|---------|------|------|------|------|-------|------|------|------|-------|------|
| Fund    | 4.7  | 24.5 | 3.3  | 24.1 | -17.3 | 28.4 | 5.7  | 23.6 | -16.6 | 14.6 |
| Index * | 3.8  | 24.3 | 3.3  | 24.2 | -17.4 | 28.2 | 5.5  | 23.3 | -17.1 | 14.0 |