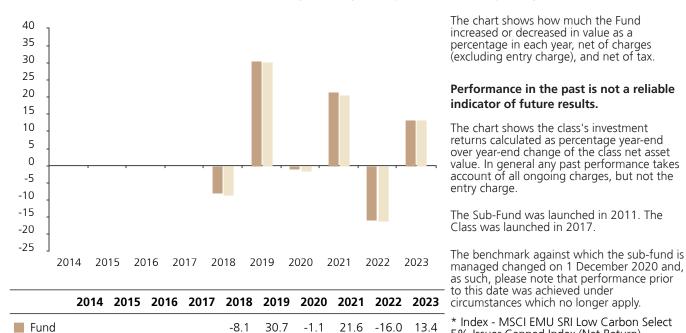

## **Past Performance**

Index \*

This chart shows the fund's performance as the percentage loss or gain per year over the last 6 years against its benchmark.

-8.5

30.3

-1.5

20.8

-16.2

13.3

circumstances which no longer apply. \* Index - MSCI EMU SRI Low Carbon Select

5% Issuer Capped Index (Net Return)