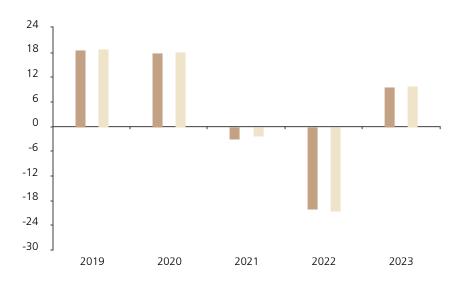

## **Past Performance**

This chart shows the fund's performance as the percentage loss or gain per year over the last 5 years against its benchmark.

The chart shows how much the Fund increased or decreased in value as a percentage in each year, net of charges (excluding entry charge), and net of tax.

## Performance in the past is not a reliable indicator of future results.

The chart shows the class's investment returns calculated as percentage year-end over year-end change of the class net asset value. In general any past performance takes account of all ongoing charges, but not the entry charge.

The Sub-Fund was launched in 2010. The Class was launched in 2018.

\* Index - MSCI Emerging Markets Index (Net Return)

|         | 2019 | 2020 | 2021 | 2022  | 2023 |
|---------|------|------|------|-------|------|
| Fund    | 18.6 | 17.9 | -3.0 | -19.9 | 9.6  |
| Index * | 18.8 | 18.1 | -2.4 | -20.5 | 9.8  |