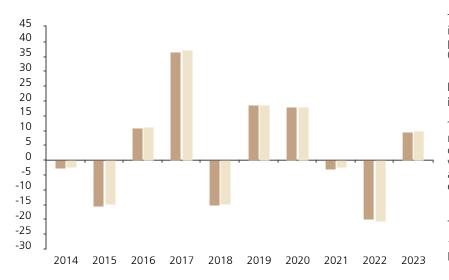

## **Past Performance**

This chart shows the fund's performance as the percentage loss or gain per year over the last 10 years against its benchmark.

The chart shows how much the Fund increased or decreased in value as a percentage in each year, net of charges (excluding entry charge), and net of tax.

## Performance in the past is not a reliable indicator of future results.

The chart shows the class's investment returns calculated as percentage year-end over year-end change of the class net asset value. In general any past performance takes account of all ongoing charges, but not the entry charge.

The unit class launched on 12.11.2010.

\* Index - MSCI Emerging Markets Index (Net Return)

|         | 2014 | 2015  | 2016 | 2017 | 2018  | 2019 | 2020 | 2021 | 2022  | 2023 |
|---------|------|-------|------|------|-------|------|------|------|-------|------|
| Fund    | -2.7 | -15.4 | 10.8 | 36.7 | -15.0 | 18.6 | 17.9 | -3.0 | -19.9 | 9.6  |
| Index * | -2.2 | -14.9 | 11.2 | 37.3 | -14.9 | 18.8 | 18.1 | -2.4 | -20.5 | 9.8  |