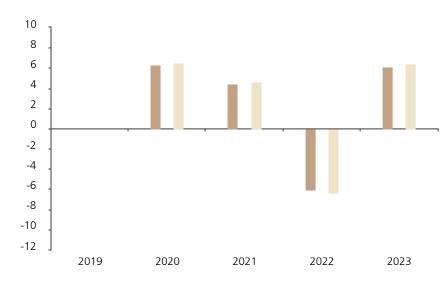

## **Past Performance**

This chart shows the fund's performance as the percentage loss or gain per year over the last 4 years against its benchmark.

The chart shows how much the Fund increased or decreased in value as a percentage in each year, net of charges (excluding entry charge), and net of tax.

## Performance in the past is not a reliable indicator of future results.

The chart shows the class's investment returns calculated as percentage year-end over year-end change of the class net asset value. In general any past performance takes account of all ongoing charges, but not the entry charge.

The Sub-Fund was launched in 2009. The Class was launched in 2019.

\* Index - MSCI Pacific ex Japan Index (Net Return)

|         | 2019 | 2020 | 2021 | 2022 | 2023 |
|---------|------|------|------|------|------|
| Fund    |      | 6.4  | 4.4  | -6.1 | 6.2  |
| Index * |      | 6.6  | 4.7  | -6.4 | 6.4  |