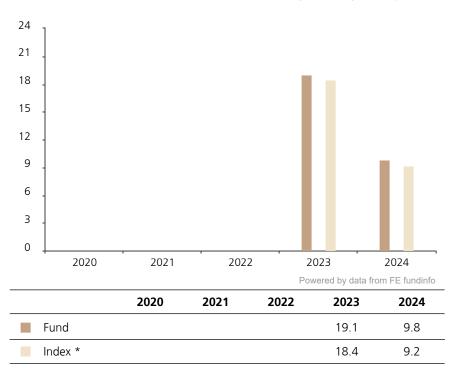

## **Past Performance**

This chart shows the fund's performance as the percentage loss or gain per year over the last 2 years against its benchmark.

The chart shows how much the Fund increased or decreased in value as a percentage in each year, net of charges (excluding entry charge), and net of tax.

## Performance in the past is not a reliable indicator of future results.

The chart shows the class's investment returns calculated as percentage year-end over year-end change of the class net asset value. In general any past performance takes account of all ongoing charges, but not the entry charge.

The Sub-Fund was launched in 2009. The Class was launched in 2022.

\* Index - MSCI EMU Value Index (Net Return)