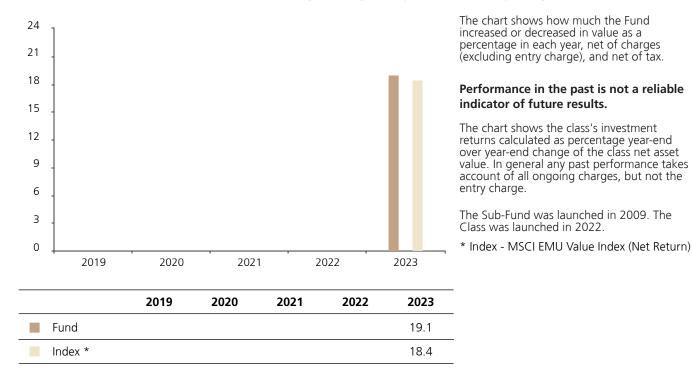

## Past Performance

This document provides you with information on past performance.

Past performance is not a reliable indicator of future performance. Markets could develop very differently in the future. It can help you to assess how the fund has been managed in the past and compare it to its benchmark.

## **Past Performance**

This chart shows the fund's performance as the percentage loss or gain per year over the last 1 years against its benchmark.