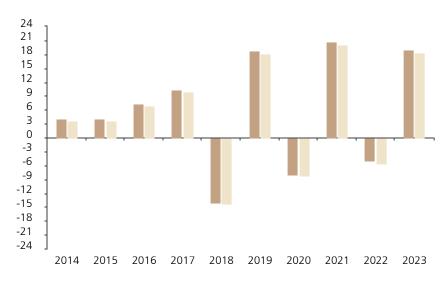

## **Past Performance**

This chart shows the fund's performance as the percentage loss or gain per year over the last 10 years against its benchmark.

The chart shows how much the Fund increased or decreased in value as a percentage in each year, net of charges (excluding entry charge), and net of tax.

## Performance in the past is not a reliable indicator of future results.

The chart shows the class's investment returns calculated as percentage year-end over year-end change of the class net asset value. In general any past performance takes account of all ongoing charges, but not the entry charge.

The unit class launched on 02.10.2009.

\* Index - MSCI EMU Value Index (Net Return)

|         | 2014 | 2015 | 2016 | 2017 | 2018  | 2019 | 2020 | 2021 | 2022 | 2023 |
|---------|------|------|------|------|-------|------|------|------|------|------|
| Fund    | 4.1  | 4.1  | 7.3  | 10.4 | -14.0 | 18.7 | -8.0 | 20.8 | -5.1 | 19.1 |
| Index * | 3.6  | 3.7  | 6.9  | 9.9  | -14.4 | 18.2 | -8.2 | 20.2 | -5.6 | 18.4 |