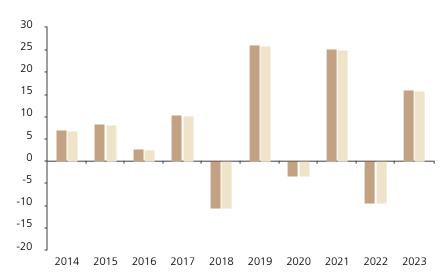

## **Past Performance**

This chart shows the fund's performance as the percentage loss or gain per year over the last 10 years against its benchmark.

The chart shows how much the Fund increased or decreased in value as a percentage in each year, net of charges (excluding entry charge), and net of tax.

## Performance in the past is not a reliable indicator of future results.

The chart shows the class's investment returns calculated as percentage year-end over year-end change of the class net asset value. In general any past performance takes account of all ongoing charges, but not the entry charge.

The unit class launched on 05.10.2009.

\* Index - MSCI Europe Index (Net Return)

|         | 2014 | 2015 | 2016 | 2017 | 2018  | 2019 | 2020 | 2021 | 2022 | 2023 |
|---------|------|------|------|------|-------|------|------|------|------|------|
| Fund    | 7.0  | 8.4  | 2.7  | 10.4 | -10.5 | 26.2 | -3.3 | 25.3 | -9.3 | 16.1 |
| Index * | 6.8  | 8.2  | 2.6  | 10.2 | -10.6 | 26.0 | -3.3 | 25.1 | -9.5 | 15.8 |