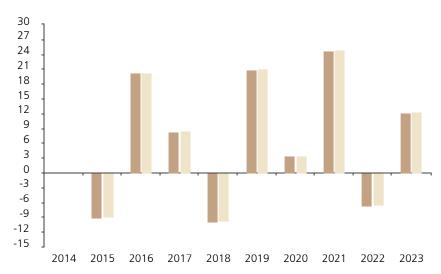

## **Past Performance**

This chart shows the fund's performance as the percentage loss or gain per year over the last 9 years against its benchmark.

The chart shows how much the Fund increased or decreased in value as a percentage in each year, net of charges (excluding entry charge), and net of tax.

## Performance in the past is not a reliable indicator of future results.

The chart shows the class's investment returns calculated as percentage year-end over year-end change of the class net asset value. In general any past performance takes account of all ongoing charges, but not the entry charge.

The Sub-Fund was launched in 2009. The Class was launched in 2014.

\* Index - MSCI Canada Index (Net Return)

|         | 2014 | 2015 | 2016 | 2017 | 2018 | 2019 | 2020 | 2021 | 2022 | 2023 |
|---------|------|------|------|------|------|------|------|------|------|------|
| Fund    |      | -9.1 | 20.2 | 8.3  | -9.9 | 20.9 | 3.5  | 24.8 | -6.6 | 12.2 |
| Index * |      | -9.0 | 20.3 | 8.4  | -9.7 | 21.1 | 3.5  | 24.9 | -6.5 | 12.3 |