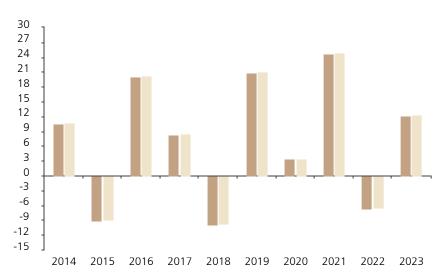

## **Past Performance**

This chart shows the fund's performance as the percentage loss or gain per year over the last 10 years against its benchmark.

The chart shows how much the Fund increased or decreased in value as a percentage in each year, net of charges (excluding entry charge), and net of tax.

## Performance in the past is not a reliable indicator of future results.

The chart shows the class's investment returns calculated as percentage year-end over year-end change of the class net asset value. In general any past performance takes account of all ongoing charges, but not the entry charge.

The unit class launched on 30.09.2009.

\* Index - MSCI Canada Index (Net Return)

|         | 2014 | 2015 | 2016 | 2017 | 2018 | 2019 | 2020 | 2021 | 2022 | 2023 |
|---------|------|------|------|------|------|------|------|------|------|------|
| Fund    | 10.6 | -9.1 | 20.2 | 8.3  | -9.9 | 20.9 | 3.5  | 24.8 | -6.6 | 12.2 |
| Index * | 10.7 | -9.0 | 20.3 | 8.4  | -9.7 | 21.1 | 3.5  | 24.9 | -6.5 | 12.3 |