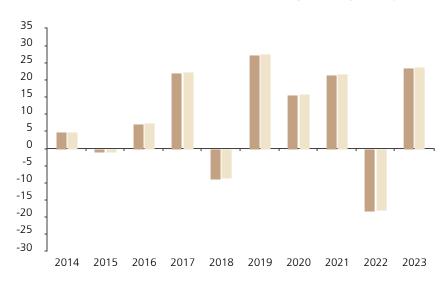

## **Past Performance**

This chart shows the fund's performance as the percentage loss or gain per year over the last 10 years against its benchmark.

The chart shows how much the Fund increased or decreased in value as a percentage in each year, net of charges (excluding entry charge), and net of tax.

## Performance in the past is not a reliable indicator of future results.

The chart shows the class's investment returns calculated as percentage year-end over year-end change of the class net asset value. In general any past performance takes account of all ongoing charges, but not the entry charge.

The unit class launched on 25.06.2008.

\* Index - MSCI World Index (Net Return)

|         | 2014 | 2015 | 2016 | 2017 | 2018 | 2019 | 2020 | 2021 | 2022  | 2023 |
|---------|------|------|------|------|------|------|------|------|-------|------|
| Fund    | 4.8  | -1.1 | 7.2  | 22.2 | -8.9 | 27.5 | 15.6 | 21.6 | -18.3 | 23.6 |
| Index * | 4.9  | -0.9 | 7.5  | 22.4 | -8.7 | 27.7 | 15.9 | 21.8 | -18.1 | 23.8 |