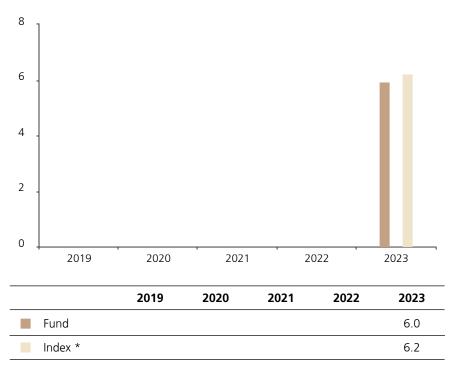

## **Past Performance**

This chart shows the fund's performance as the percentage loss or gain per year over the last 1 years against its benchmark.

The chart shows how much the Fund increased or decreased in value as a percentage in each year, net of charges (excluding entry charge), and net of tax.

## Performance in the past is not a reliable indicator of future results.

The chart shows the class's investment returns calculated as percentage year-end over year-end change of the class net asset value. In general any past performance takes account of all ongoing charges, but not the entry charge.

The unit class launched on 31.03.2022.

\* Index - Bloomberg MSCI US Liquid Corporates 1-5 Year Sustainable Index (Total Return)