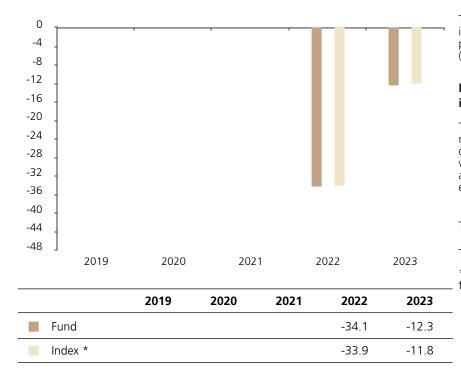

## **Past Performance**

This chart shows the fund's performance as the percentage loss or gain per year over the last 2 years against its benchmark.

The chart shows how much the Fund increased or decreased in value as a percentage in each year, net of charges (excluding entry charge), and net of tax.

## Performance in the past is not a reliable indicator of future results.

The chart shows the class's investment returns calculated as percentage year-end over year-end change of the class net asset value. In general any past performance takes account of all ongoing charges, but not the entry charge.

The unit class launched on 05.03.2021.

The past performance is calculated in EUR.

\* Index - Solactive China Technology hedged to EUR Index (Net Return)