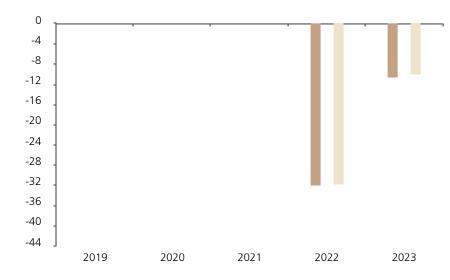

## **Past Performance**

This chart shows the fund's performance as the percentage loss or gain per year over the last 2 years against its benchmark.

The chart shows how much the Fund increased or decreased in value as a percentage in each year, net of charges (excluding entry charge), and net of tax.

## Performance in the past is not a reliable indicator of future results.

The chart shows the class's investment returns calculated as percentage year-end over year-end change of the class net asset value. In general any past performance takes account of all ongoing charges, but not the entry charge.

The unit class launched on 05.03.2021.

\* Index - Solactive China Technology Index (Net Return)

|         | 2019 | 2020 | 2021 | 2022  | 2023  |
|---------|------|------|------|-------|-------|
| Fund    |      |      |      | -31.9 | -10.4 |
| Index * |      |      |      | -31.7 | -10.0 |