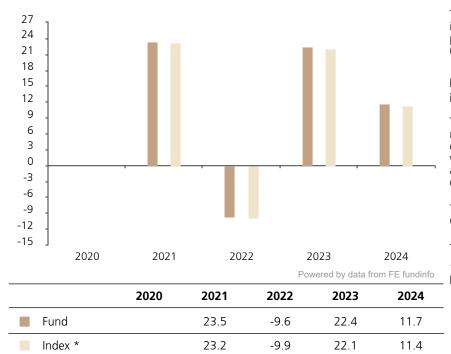

## **Past Performance**

This chart shows the fund's performance as the percentage loss or gain per year over the last 4 years against its benchmark.

The chart shows how much the Fund increased or decreased in value as a percentage in each year, net of charges (excluding entry charge), and net of tax.

## Performance in the past is not a reliable indicator of future results.

The chart shows the class's investment returns calculated as percentage year-end over year-end change of the class net asset value. In general any past performance takes account of all ongoing charges, but not the entry charge.

The Sub-Fund was launched in 2002. The Class was launched in 2020.

The past performance is calculated in USD.

\* Index - MSCI EMU 100% hedged to USD Index (Net Return)