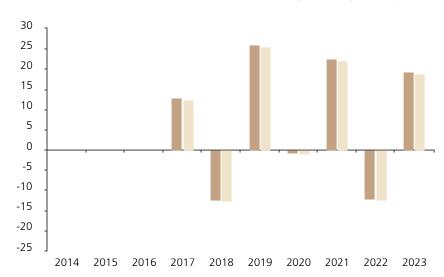

## **Past Performance**

This chart shows the fund's performance as the percentage loss or gain per year over the last 7 years against its benchmark.

The chart shows how much the Fund increased or decreased in value as a percentage in each year, net of charges (excluding entry charge), and net of tax.

## Performance in the past is not a reliable indicator of future results.

The chart shows the class's investment returns calculated as percentage year-end over year-end change of the class net asset value. In general any past performance takes account of all ongoing charges, but not the entry charge.

The Sub-Fund was launched in 2002. The Class was launched in 2016.

\* Index - MSCI EMU Index (Net Return)

|         | 2014 | 2015 | 2016 | 2017 | 2018  | 2019 | 2020 | 2021 | 2022  | 2023 |
|---------|------|------|------|------|-------|------|------|------|-------|------|
| Fund    |      |      |      | 12.9 | -12.4 | 25.9 | -0.8 | 22.5 | -12.1 | 19.2 |
| Index * |      |      |      | 12.5 | -12.7 | 25.5 | -1.0 | 22.2 | -12.5 | 18.8 |