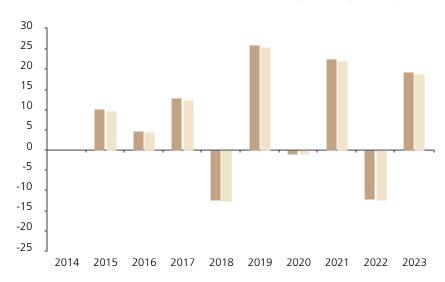

## **Past Performance**

This chart shows the fund's performance as the percentage loss or gain per year over the last 9 years against its benchmark.

The chart shows how much the Fund increased or decreased in value as a percentage in each year, net of charges (excluding entry charge), and net of tax.

## Performance in the past is not a reliable indicator of future results.

The chart shows the class's investment returns calculated as percentage year-end over year-end change of the class net asset value. In general any past performance takes account of all ongoing charges, but not the entry charge.

The Sub-Fund was launched in 2002. The Class was launched in 2014.

\* Index - MSCI EMU Index (Net Return)

|         | 2014 | 2015 | 2016 | 2017 | 2018  | 2019 | 2020 | 2021 | 2022  | 2023 |
|---------|------|------|------|------|-------|------|------|------|-------|------|
| Fund    |      | 10.1 | 4.8  | 12.9 | -12.4 | 25.9 | -0.9 | 22.5 | -12.1 | 19.2 |
| Index * |      | 9.8  | 4.4  | 12.5 | -12.7 | 25.5 | -1.0 | 22.2 | -12.5 | 18.8 |