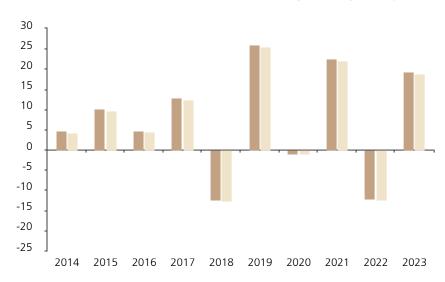

## **Past Performance**

This chart shows the fund's performance as the percentage loss or gain per year over the last 10 years against its benchmark.

The chart shows how much the Fund increased or decreased in value as a percentage in each year, net of charges (excluding entry charge), and net of tax.

## Performance in the past is not a reliable indicator of future results.

The chart shows the class's investment returns calculated as percentage year-end over year-end change of the class net asset value. In general any past performance takes account of all ongoing charges, but not the entry charge.

The unit class launched on 19.09.2002.

\* Index - MSCI EMU Index (Net Return)

|         | 2014 | 2015 | 2016 | 2017 | 2018  | 2019 | 2020 | 2021 | 2022  | 2023 |
|---------|------|------|------|------|-------|------|------|------|-------|------|
| Fund    | 4.8  | 10.1 | 4.8  | 12.9 | -12.4 | 25.9 | -0.9 | 22.5 | -12.1 | 19.2 |
| Index * | 4.3  | 9.8  | 4.4  | 12.5 | -12.7 | 25.5 | -1.0 | 22.2 | -12.5 | 18.8 |