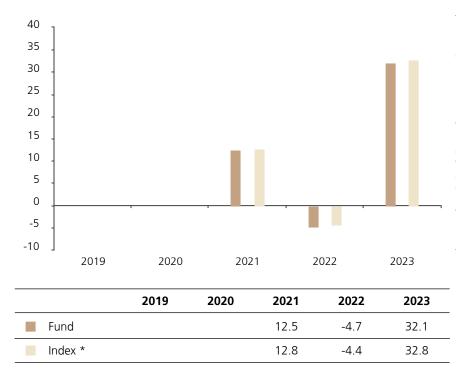

## **Past Performance**

This chart shows the fund's performance as the percentage loss or gain per year over the last 3 years against its benchmark.

The chart shows how much the Fund increased or decreased in value as a percentage in each year, net of charges (excluding entry charge), and net of tax.

## Performance in the past is not a reliable indicator of future results.

The chart shows the class's investment returns calculated as percentage year-end over year-end change of the class net asset value. In general any past performance takes account of all ongoing charges, but not the entry charge.

The Sub-Fund was launched in 2001. The Class was launched in 2020.

The past performance is calculated in EUR.

\* Index - MSCI Japan 100% hedged to EUR Index (Net Return)