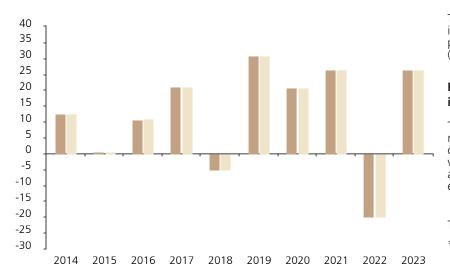

## **Past Performance**

This chart shows the fund's performance as the percentage loss or gain per year over the last 10 years against its benchmark.

The chart shows how much the Fund increased or decreased in value as a percentage in each year, net of charges (excluding entry charge), and net of tax.

## Performance in the past is not a reliable indicator of future results.

The chart shows the class's investment returns calculated as percentage year-end over year-end change of the class net asset value. In general any past performance takes account of all ongoing charges, but not the entry charge.

The unit class launched on 29.10.2001.

\* Index - MSCI USA Index (Net Return)

|         | 2014 | 2015 | 2016 | 2017 | 2018 | 2019 | 2020 | 2021 | 2022  | 2023 |
|---------|------|------|------|------|------|------|------|------|-------|------|
| Fund    | 12.5 | 0.5  | 10.7 | 21.1 | -5.2 | 30.7 | 20.6 | 26.3 | -19.9 | 26.4 |
| Index * | 12.7 | 0.7  | 10.9 | 21.2 | -5.0 | 30.9 | 20.7 | 26.5 | -19.8 | 26.5 |