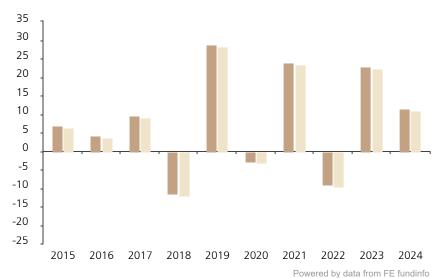

## **Past Performance**

This chart shows the fund's performance as the percentage loss or gain per year over the last 10 years against its benchmark.

increased or decreased in value as a percentage in each year, net of charges (excluding entry charge), and net of tax.

The chart shows how much the Fund

The unit class launched on 29.10.2001.

\* Index - EURO STOXX 50® Index (Net Return)

|         | 2015 | 2016 | 2017 | 2018  | 2019 | 2020 | 2021 | 2022 | 2023 | 2024 |
|---------|------|------|------|-------|------|------|------|------|------|------|
| Fund    | 6.9  | 4.3  | 9.7  | -11.6 | 28.7 | -2.9 | 23.9 | -9.1 | 22.8 | 11.5 |
| Index * | 6.4  | 3.7  | 9.2  | -12.0 | 28.2 | -3.2 | 23.3 | -9.5 | 22.2 | 11.0 |