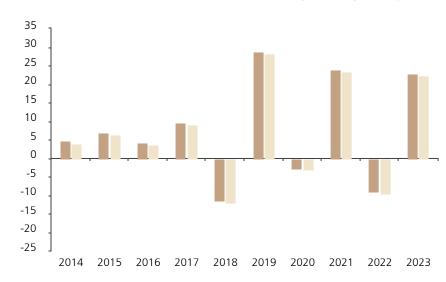

## **Past Performance**

This chart shows the fund's performance as the percentage loss or gain per year over the last 10 years against its benchmark.

The chart shows how much the Fund increased or decreased in value as a percentage in each year, net of charges (excluding entry charge), and net of tax.

## Performance in the past is not a reliable indicator of future results.

The chart shows the class's investment returns calculated as percentage year-end over year-end change of the class net asset value. In general any past performance takes account of all ongoing charges, but not the entry charge.

The unit class launched on 29.10.2001.

\* Index - EURO STOXX 50® Index (Net Return)

|         | 2014 | 2015 | 2016 | 2017 | 2018  | 2019 | 2020 | 2021 | 2022 | 2023 |
|---------|------|------|------|------|-------|------|------|------|------|------|
| Fund    | 4.8  | 6.9  | 4.3  | 9.7  | -11.6 | 28.7 | -2.9 | 23.9 | -9.1 | 22.8 |
| Index * | 4.0  | 6.4  | 3.7  | 9.2  | -12.0 | 28.2 | -3.2 | 23.3 | -9.5 | 22.2 |