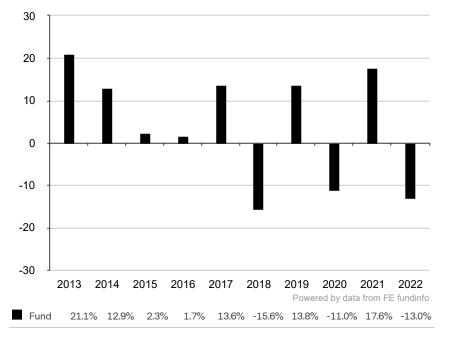

This document is accurate as at 16 November 2023.

This chart shows the fund's performance as the percentage loss or gain per year over the last 10 years.

Subfund launch date: 26 June 1995 Share class launch date: 26 June 1995

Past performance is shown in the currency of the share class (CHF).

The investment policy was significantly changed as of 15.05.2020. The previously achieved performance was thus achieved under circumstances no longer valid today.