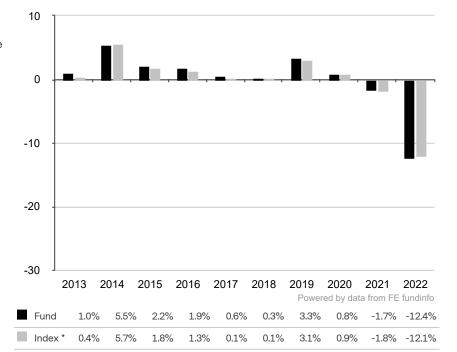

This document is accurate as at 16 November 2023.

This chart shows the fund's performance as the percentage loss or gain per year over the last 10 years against its benchmark.

Subfund launch date: 06 October 2011 Share class launch date: 06 October 2011

Past performance is shown in the currency of the share class (CHF).

Benchmark: SBI AAA-BBB Total Return (-17.09.2014: SBI Foreign AAA-BBB)

\* Index - SBI AAA-BBB Total Return