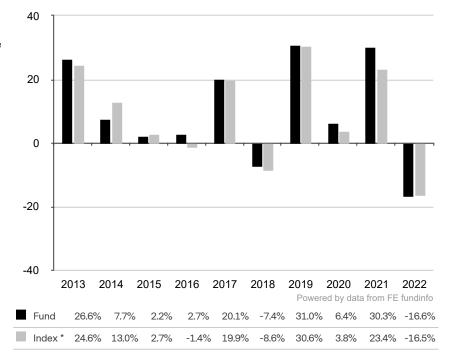

This document is accurate as at 16 November 2023.

This chart shows the fund's performance as the percentage loss or gain per year over the last 10 years against its benchmark.

Subfund launch date: 11 August 2005 Share class launch date: 11 August 2005

Past performance is shown in the currency of the share class (CHF).

\* Index - SPI TR Index