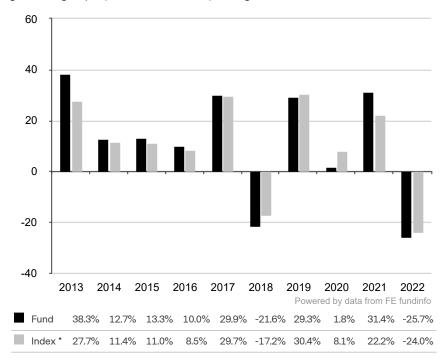

This document is accurate as at 16 November 2023.

This chart shows the fund's performance as the percentage loss or gain per year over the last 10 years against its benchmark.

Subfund launch date: 15 June 2006 Share class launch date: 15 June 2006

Past performance is shown in the currency of the share class (CHF).

\* Index - SPI EXTRA TR Index