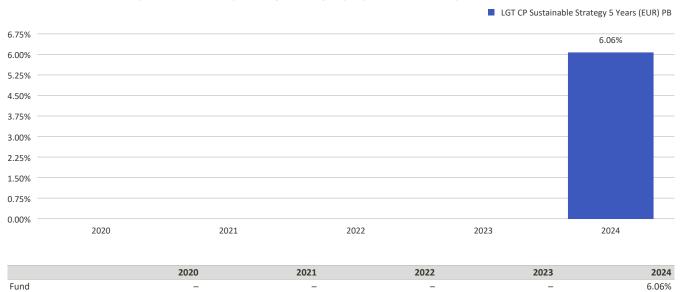

## This chart shows the fund's performance as the percentage loss or gain per year over the last 1 years.

## Performance in the past is not a reliable indicator of future results.

Performance is shown after deduction of ongoing charges. Any entry and exit charges are excluded from the calculation. LGT CP Sustainable Strategy 5 Years (EUR) PB launch date: 31/05/2023. Historical performance was calculated in EUR.