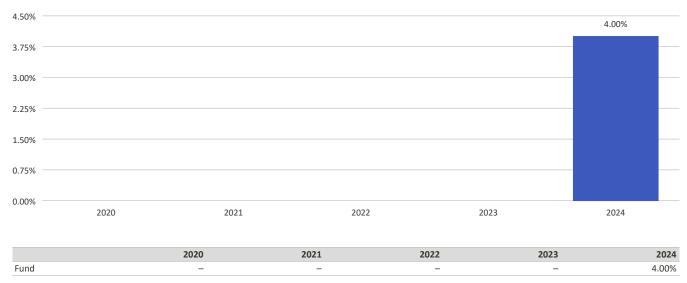

## This chart shows the fund's performance as the percentage loss or gain per year over the last 1 years.

LGT CP Sustainable Strategy 5 Years (CHF) PB

## Performance in the past is not a reliable indicator of future results.

Performance is shown after deduction of ongoing charges. Any entry and exit charges are excluded from the calculation. LGT CP Sustainable Strategy 5 Years (CHF) PB launch date: 31/05/2023.

Historical performance was calculated in CHF.