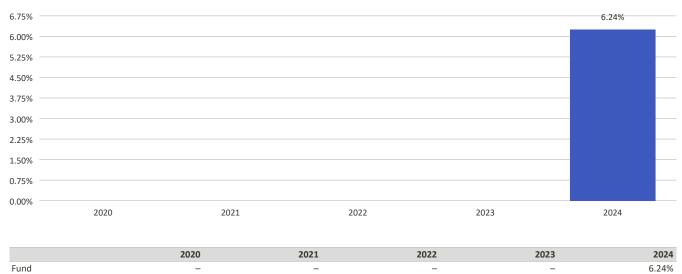

LGT CP Sustainable Strategy 5 Years (USD) PB.

### This chart shows the fund's performance as the percentage loss or gain per year over the last 1 years.

■ LGT CP Sustainable Strategy 5 Years (USD) PB

### Performance in the past is not a reliable indicator of future results.

Performance is shown after deduction of ongoing charges. Any entry and exit charges are excluded from the calculation. LGT CP Sustainable Strategy 5 Years (USD) PB launch date: 31/05/2023.

Historical performance was calculated in USD.