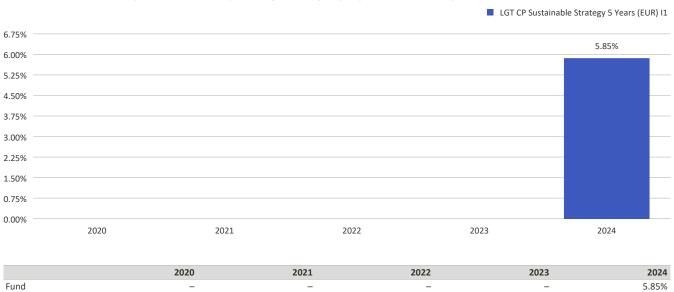

## This chart shows the fund's performance as the percentage loss or gain per year over the last 1 years.

## Performance in the past is not a reliable indicator of future results.

Performance is shown after deduction of ongoing charges. Any entry and exit charges are excluded from the calculation. LGT CP Sustainable Strategy 5 Years (EUR) I1 launch date: 31/05/2023. Historical performance was calculated in EUR.