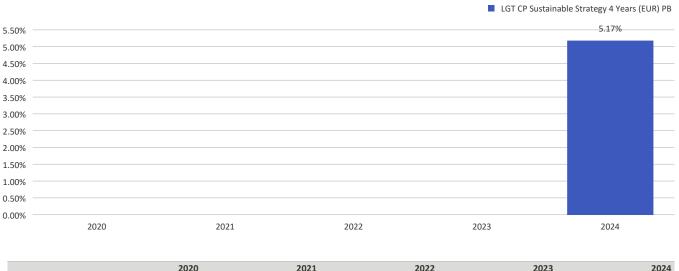

## This chart shows the fund's performance as the percentage loss or gain per year over the last 1 years.

|      | 2020 | 2021 | 2022 | 2023 | 2024  |
|------|------|------|------|------|-------|
| Fund | -    | -    | _    | -    | 5.17% |