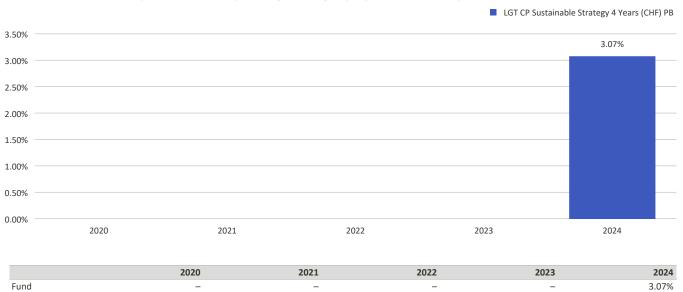

## This chart shows the fund's performance as the percentage loss or gain per year over the last 1 years.

## Performance in the past is not a reliable indicator of future results.

Performance is shown after deduction of ongoing charges. Any entry and exit charges are excluded from the calculation. LGT CP Sustainable Strategy 4 Years (CHF) PB launch date: 31/05/2023. Historical performance was calculated in CHF.