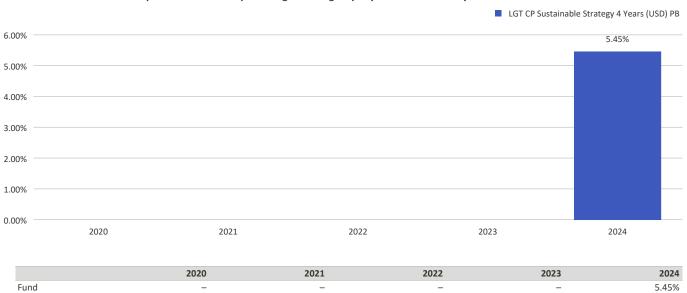

## This chart shows the fund's performance as the percentage loss or gain per year over the last 1 years.

## Performance in the past is not a reliable indicator of future results.

Performance is shown after deduction of ongoing charges. Any entry and exit charges are excluded from the calculation. LGT CP Sustainable Strategy 4 Years (USD) PB launch date: 31/05/2023. Historical performance was calculated in USD.